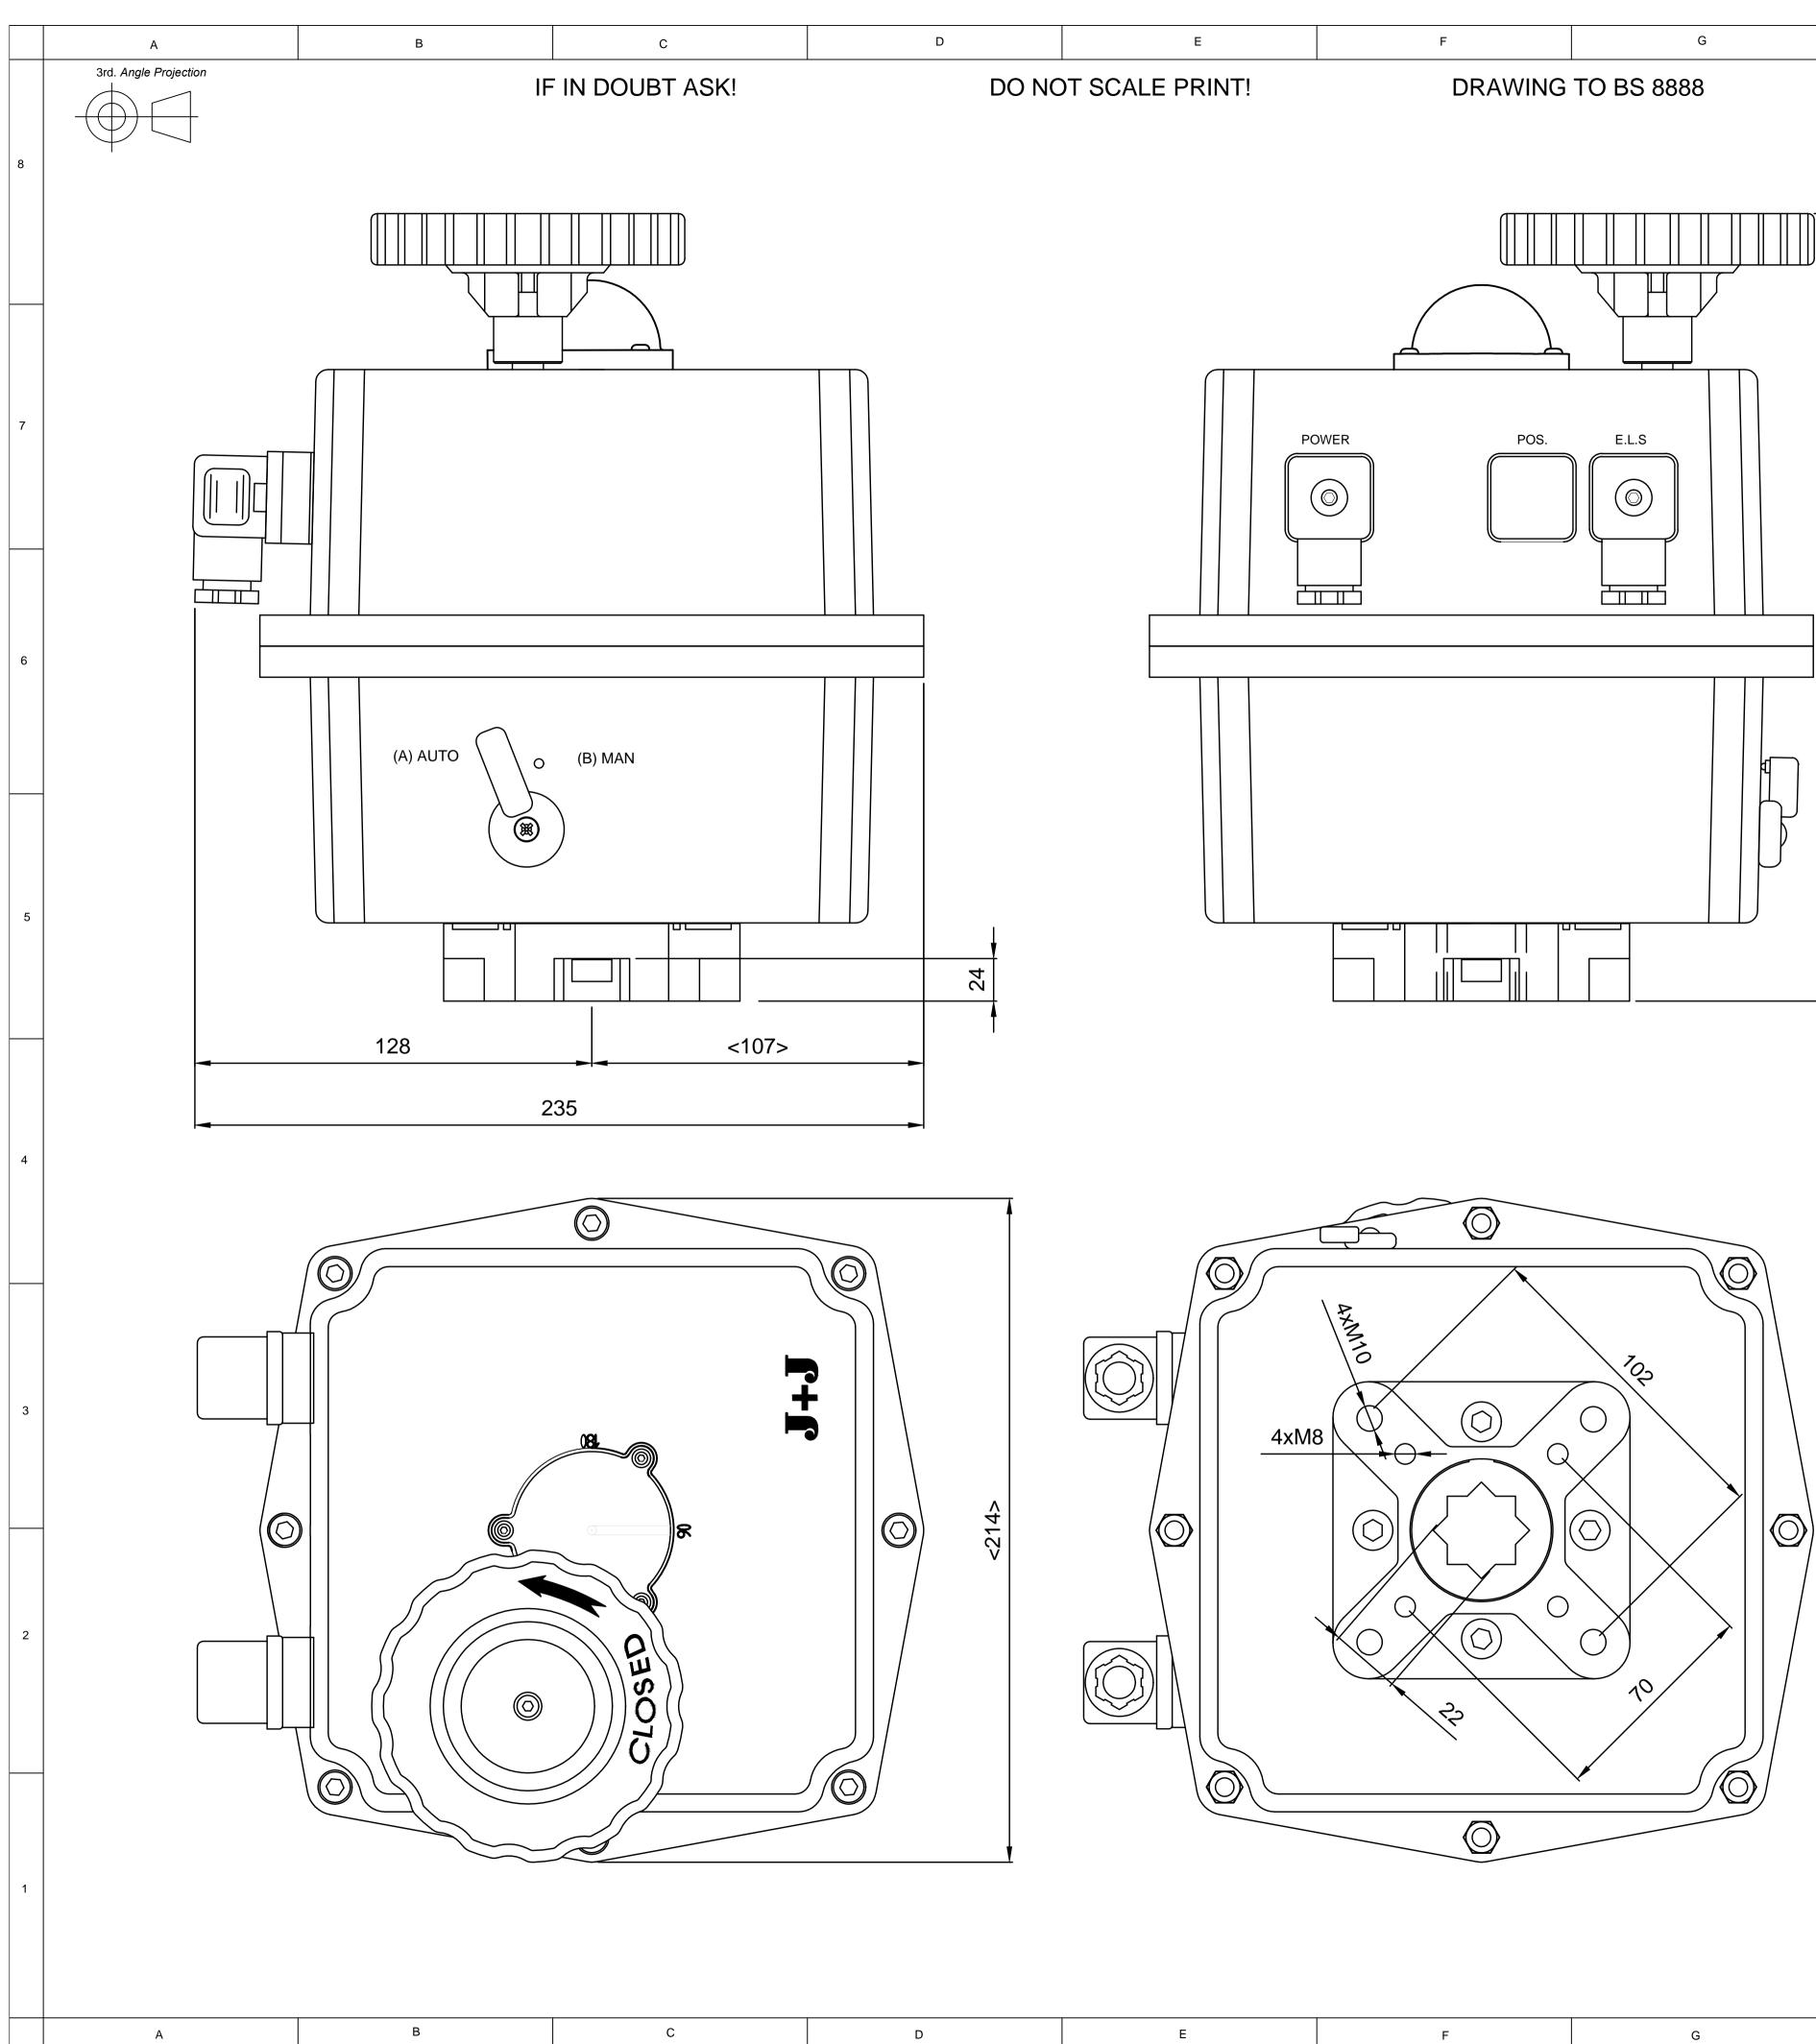

Н

Н G F

|                                               |     |               |             | J     | J             |          | Drawing Number J+J-                                                                                                                               | J3C-140                                                                                             |    |
|-----------------------------------------------|-----|---------------|-------------|-------|---------------|----------|---------------------------------------------------------------------------------------------------------------------------------------------------|-----------------------------------------------------------------------------------------------------|----|
|                                               |     |               |             |       |               |          |                                                                                                                                                   |                                                                                                     | 8  |
|                                               |     |               |             |       |               |          |                                                                                                                                                   |                                                                                                     | 7  |
|                                               |     |               |             |       |               |          |                                                                                                                                                   |                                                                                                     | 6  |
|                                               |     |               |             |       |               |          |                                                                                                                                                   |                                                                                                     | 5  |
|                                               |     |               |             |       |               |          |                                                                                                                                                   |                                                                                                     | 4  |
|                                               |     |               |             |       |               |          |                                                                                                                                                   |                                                                                                     | 3  |
| Notes:<br>1. Std = ey base, red JJ logo cover |     |               |             |       |               |          |                                                                                                                                                   |                                                                                                     | 2  |
|                                               | JRM | HMM           | SBW         | NEW   |               | 17.07.17 | THIS DRAWING IS CONFIDENTIAL AND IS NOT TO BE REPRO<br>Actuated Valve Sup<br>TITLE J3C-140 J+J ELECT<br>WITH JJ LOGO<br>STOCK CODE<br>J+J-J3C-140 | DIUCED WITHOUT THE WRITTEN CONSENT OF<br>pipes Limited<br>RIC ACTUATOR<br>DIM ARE mm<br>SCALE 1:1.1 | 1  |
|                                               |     | CHECKED<br>BY | DRAWN<br>BY | ISSUE | CHANGE<br>NO. | DATE     | J+J-J3C-140<br>DRAWING NUMBER                                                                                                                     | SHEET 1 OF 1                                                                                        |    |
| I                                             |     |               |             | J     |               |          | к                                                                                                                                                 |                                                                                                     | A1 |