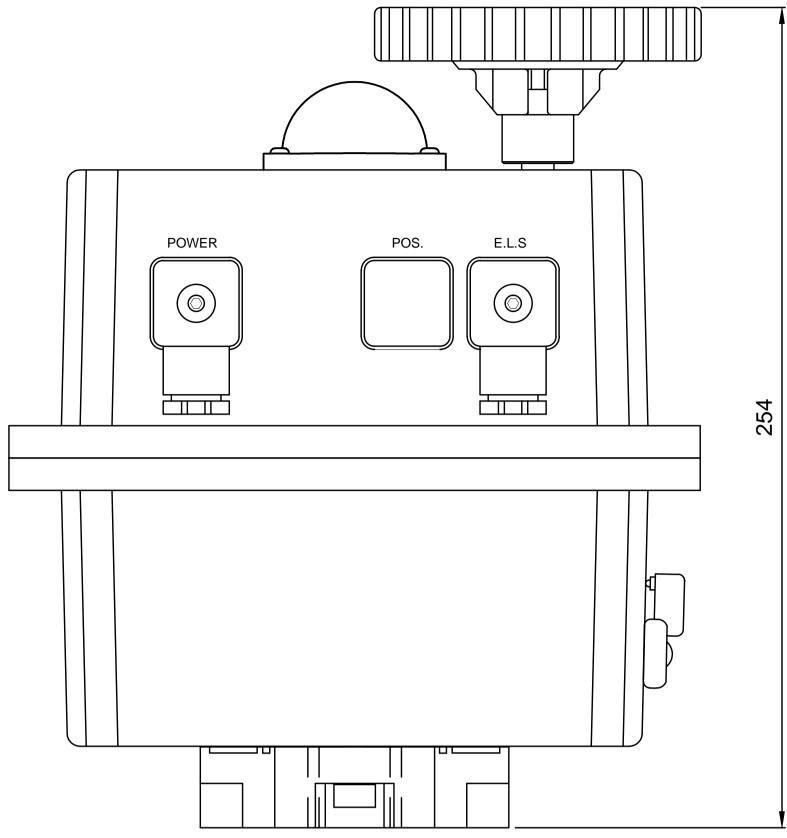

Н

Н G F

|                                               |     |               |             | J     | J             |          | Drawing Number J+J-                                                                                                                               | J3C-140                                                                                             |    |
|-----------------------------------------------|-----|---------------|-------------|-------|---------------|----------|---------------------------------------------------------------------------------------------------------------------------------------------------|-----------------------------------------------------------------------------------------------------|----|
|                                               |     |               |             |       |               |          |                                                                                                                                                   |                                                                                                     | 8  |
|                                               |     |               |             |       |               |          |                                                                                                                                                   |                                                                                                     | 7  |
|                                               |     |               |             |       |               |          |                                                                                                                                                   |                                                                                                     | 6  |
|                                               |     |               |             |       |               |          |                                                                                                                                                   |                                                                                                     | 5  |
|                                               |     |               |             |       |               |          |                                                                                                                                                   |                                                                                                     | 4  |
|                                               |     |               |             |       |               |          |                                                                                                                                                   |                                                                                                     | 3  |
| Notes:<br>1. Std = ey base, red JJ logo cover |     |               |             |       |               |          |                                                                                                                                                   |                                                                                                     | 2  |
|                                               | JRM | HMM           | SBW         | NEW   |               | 17.07.17 | THIS DRAWING IS CONFIDENTIAL AND IS NOT TO BE REPRO<br>Actuated Valve Sup<br>TITLE J3C-140 J+J ELECT<br>WITH JJ LOGO<br>STOCK CODE<br>J+J-J3C-140 | DIUCED WITHOUT THE WRITTEN CONSENT OF<br>pipes Limited<br>RIC ACTUATOR<br>DIM ARE mm<br>SCALE 1:1.1 | 1  |
|                                               |     | CHECKED<br>BY | DRAWN<br>BY | ISSUE | CHANGE<br>NO. | DATE     | J+J-J3C-140<br>DRAWING NUMBER                                                                                                                     | SHEET 1 OF 1                                                                                        |    |
| I                                             |     |               |             | J     |               |          | к                                                                                                                                                 |                                                                                                     | A1 |