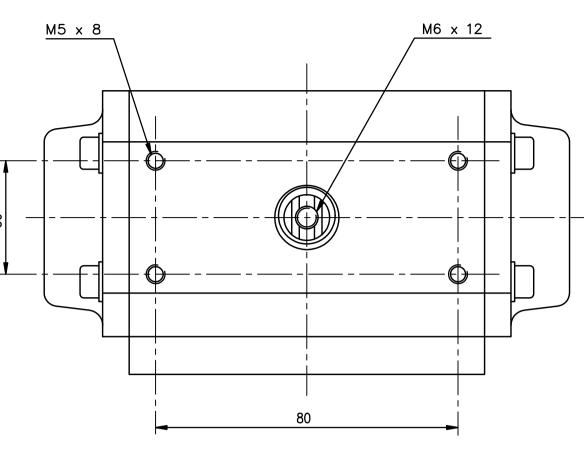

I









|