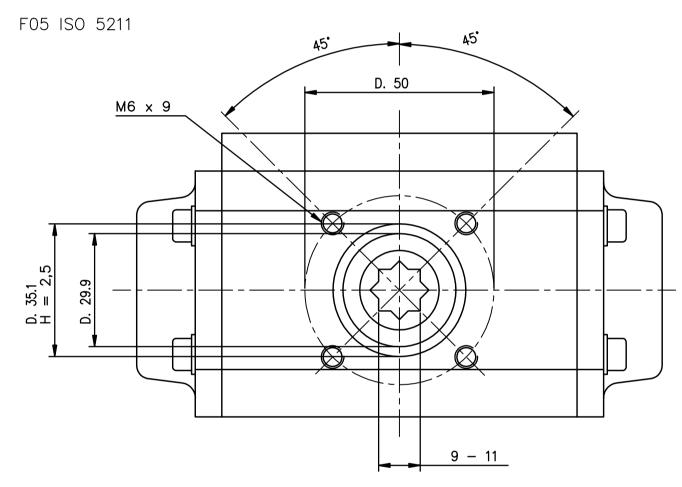

## SCALE PRINT!

Е

F

Е

ISO5211 - DIN3337 MOUNTING OPTIONS

F

|                                                                                                                                                                                                                                                                           | 6                                                 |
|---------------------------------------------------------------------------------------------------------------------------------------------------------------------------------------------------------------------------------------------------------------------------|---------------------------------------------------|
|                                                                                                                                                                                                                                                                           |                                                   |
|                                                                                                                                                                                                                                                                           | 5                                                 |
|                                                                                                                                                                                                                                                                           | 4                                                 |
|                                                                                                                                                                                                                                                                           | 3                                                 |
|                                                                                                                                                                                                                                                                           | 2                                                 |
| THIS DRAWING IS CONFIDENTIAL AND IS NOT TO BE REPRODUCED WITHOUT THE W<br>Actuated Valve Supplies Limited<br>TITLE CH-air MODEL A-050 PNEUMAT<br>ACTUATOR - ALUMINIUM<br>STOCK CODE<br>CH-AIR-A-050-CAD<br>DIM AR<br>CH-AIR-A-050-DWG2-CAD<br>DRAWING NUMBER SHEET 2<br>K | RITTEN CONSENT OF<br>TIC 1<br>E mm<br>1:1<br>OF 2 |
| K                                                                                                                                                                                                                                                                         | A1                                                |
|                                                                                                                                                                                                                                                                           |                                                   |