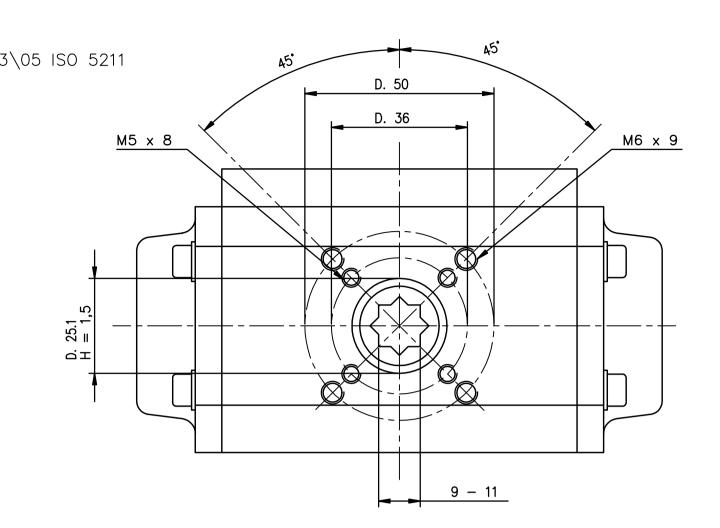

## SCALE PRINT!

Е

F

Е

ISO5211 - DIN3337 MOUNTING OPTIONS

F

|                                                                                                                                                                                                                                                                           | 6                                                 |
|---------------------------------------------------------------------------------------------------------------------------------------------------------------------------------------------------------------------------------------------------------------------------|---------------------------------------------------|
|                                                                                                                                                                                                                                                                           |                                                   |
|                                                                                                                                                                                                                                                                           | 5                                                 |
|                                                                                                                                                                                                                                                                           | 4                                                 |
|                                                                                                                                                                                                                                                                           | 3                                                 |
|                                                                                                                                                                                                                                                                           | 2                                                 |
| THIS DRAWING IS CONFIDENTIAL AND IS NOT TO BE REPRODUCED WITHOUT THE W<br>Actuated Valve Supplies Limited<br>TITLE CH-air MODEL A-050 PNEUMAT<br>ACTUATOR - ALUMINIUM<br>STOCK CODE<br>CH-AIR-A-050-CAD<br>DIM AR<br>CH-AIR-A-050-DWG2-CAD<br>DRAWING NUMBER SHEET 2<br>K | RITTEN CONSENT OF<br>TIC 1<br>E mm<br>1:1<br>OF 2 |
| K                                                                                                                                                                                                                                                                         | A1                                                |
|                                                                                                                                                                                                                                                                           |                                                   |