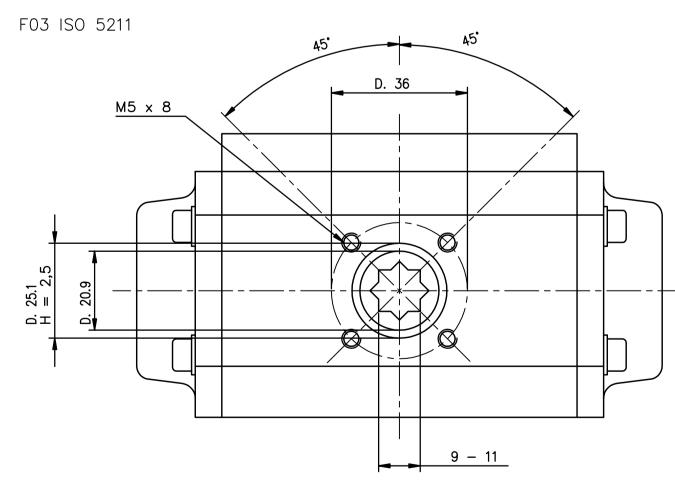

## SCALE PRINT!

Е

F

Е

ISO5211 - DIN3337 MOUNTING OPTIONS

F

|                                                                                                                                                                                                                                                                           | 6                                                 |
|---------------------------------------------------------------------------------------------------------------------------------------------------------------------------------------------------------------------------------------------------------------------------|---------------------------------------------------|
|                                                                                                                                                                                                                                                                           |                                                   |
|                                                                                                                                                                                                                                                                           | 5                                                 |
|                                                                                                                                                                                                                                                                           | 4                                                 |
|                                                                                                                                                                                                                                                                           | 3                                                 |
|                                                                                                                                                                                                                                                                           | 2                                                 |
| THIS DRAWING IS CONFIDENTIAL AND IS NOT TO BE REPRODUCED WITHOUT THE W<br>Actuated Valve Supplies Limited<br>TITLE CH-air MODEL A-050 PNEUMAT<br>ACTUATOR - ALUMINIUM<br>STOCK CODE<br>CH-AIR-A-050-CAD<br>DIM AR<br>CH-AIR-A-050-DWG2-CAD<br>DRAWING NUMBER SHEET 2<br>K | RITTEN CONSENT OF<br>TIC 1<br>E mm<br>1:1<br>OF 2 |
| K                                                                                                                                                                                                                                                                         | A1                                                |
|                                                                                                                                                                                                                                                                           |                                                   |