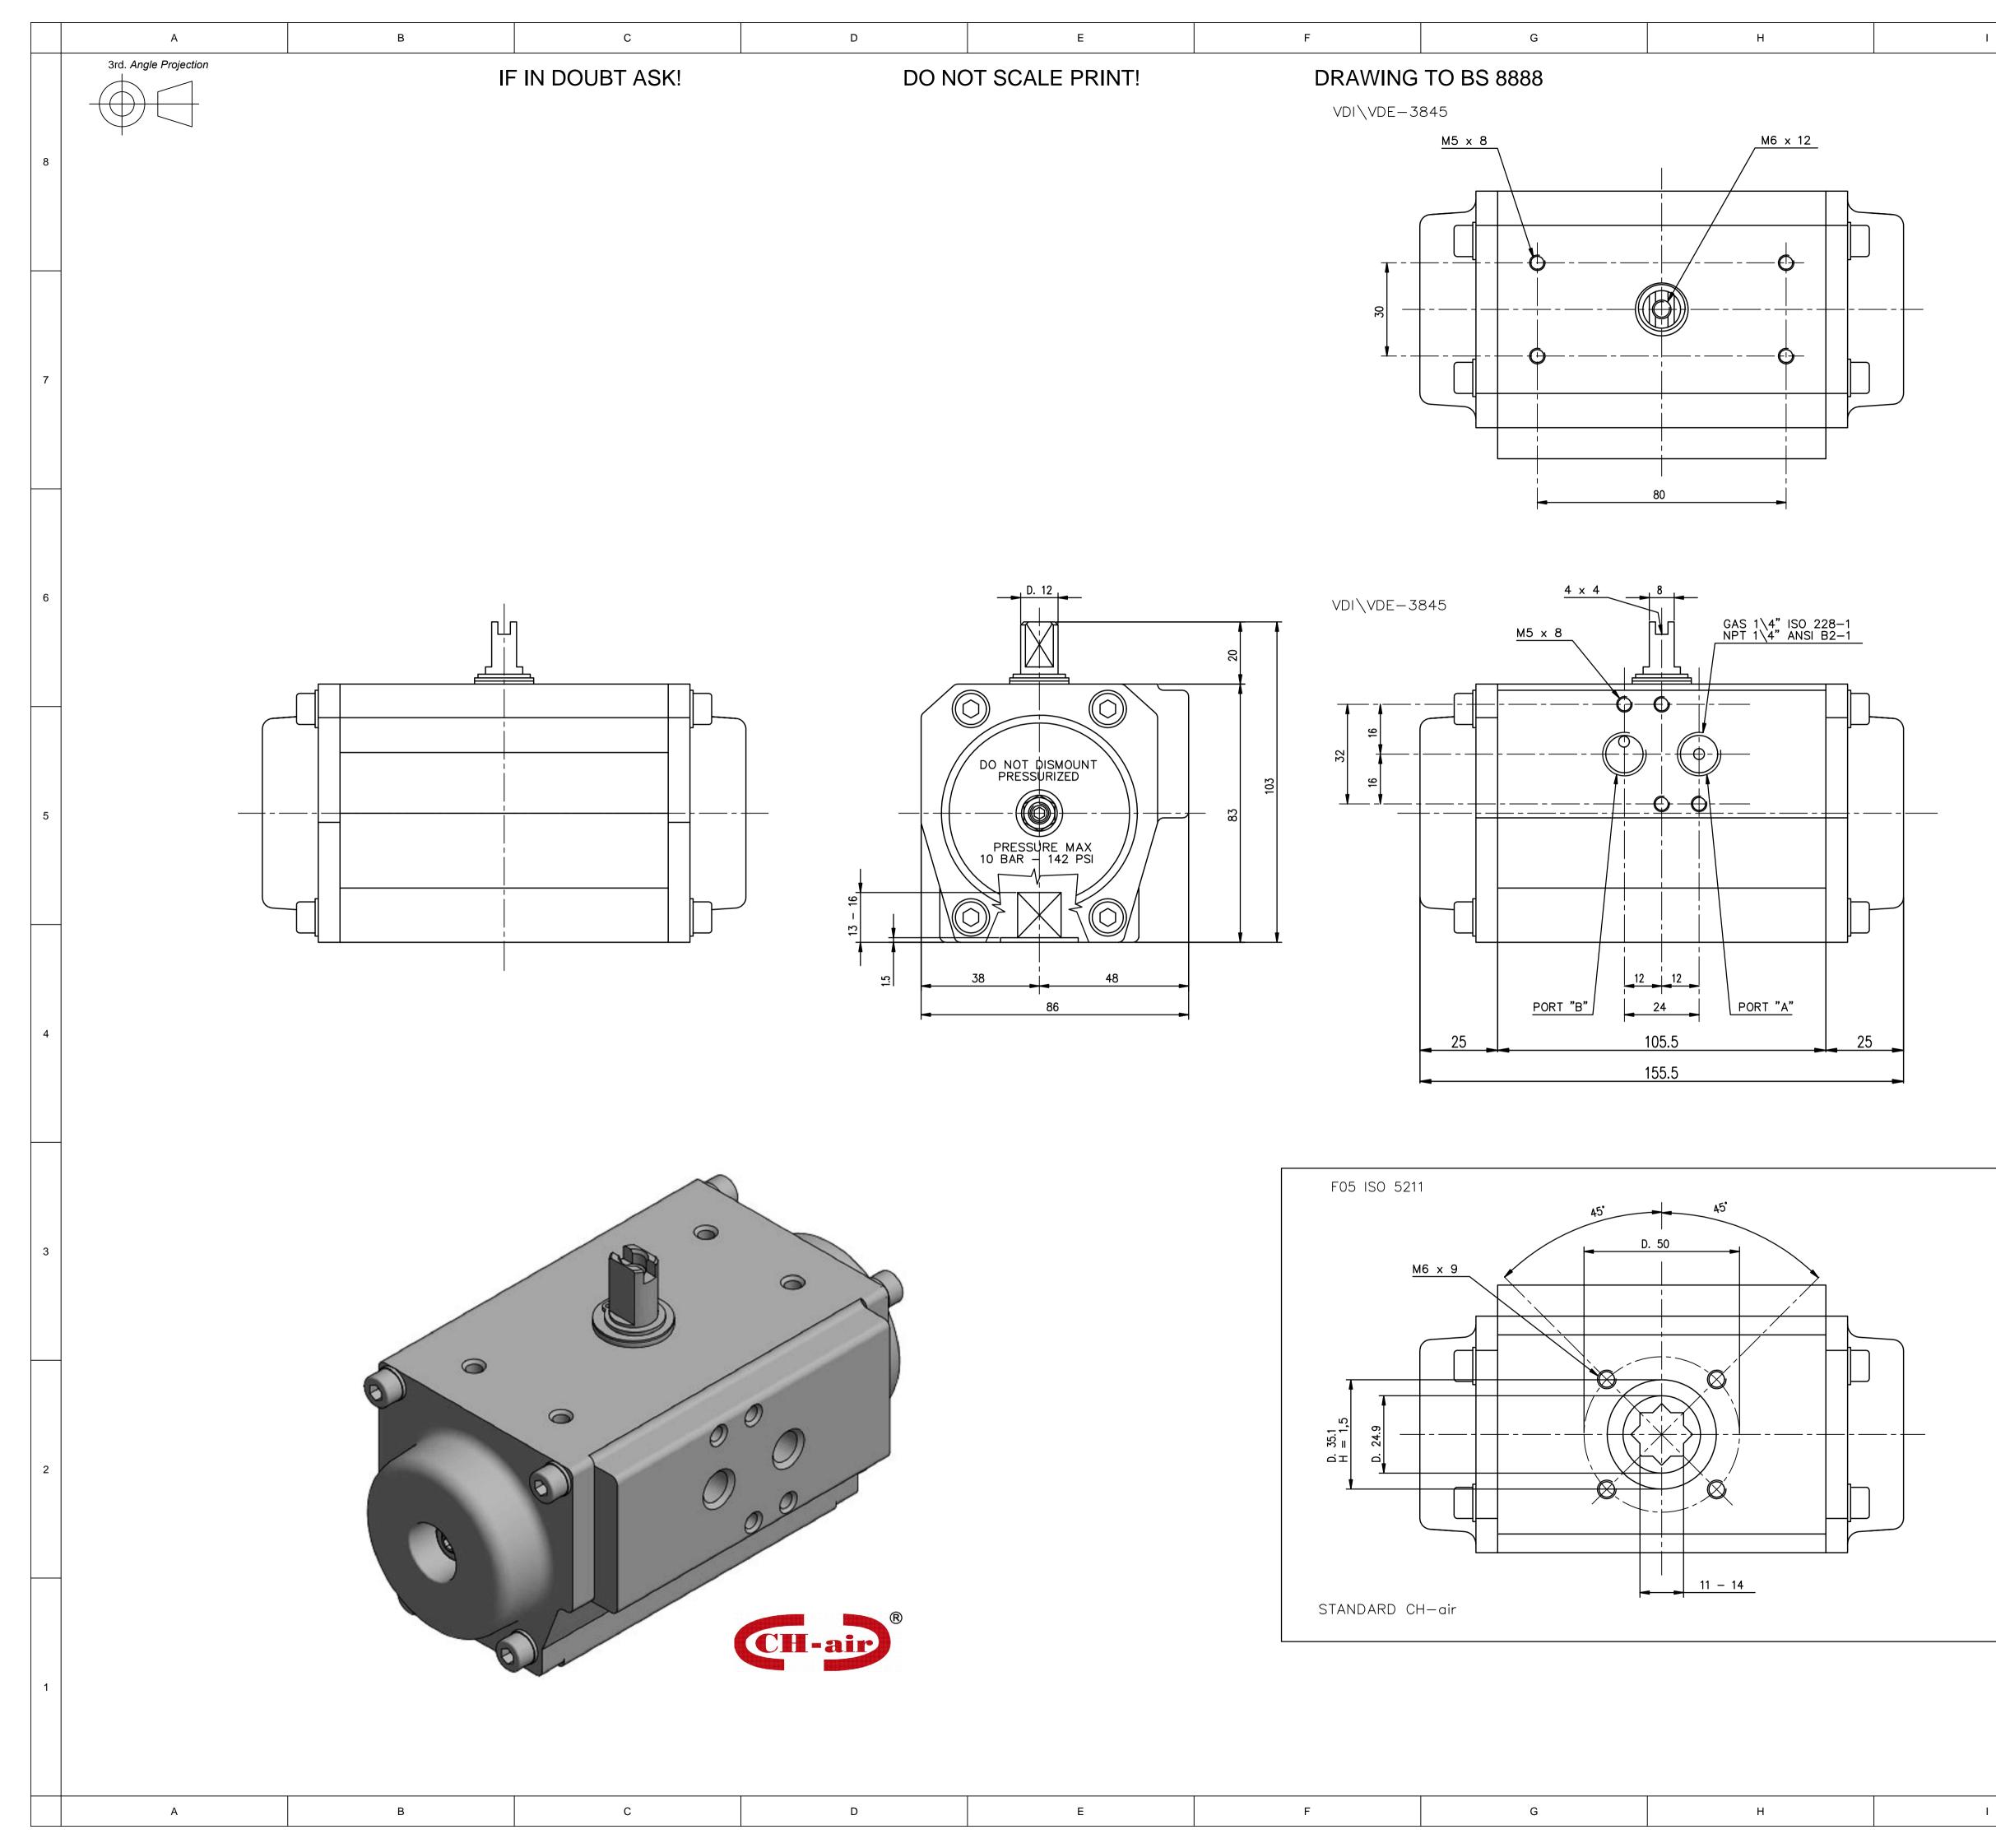

| I              |               |                                   |       | J             |          | Drawing Number                                                                                                                         | CH-AIR-A-063-CAD                                                                                                         |            |
|----------------|---------------|-----------------------------------|-------|---------------|----------|----------------------------------------------------------------------------------------------------------------------------------------|--------------------------------------------------------------------------------------------------------------------------|------------|
|                |               |                                   |       |               |          |                                                                                                                                        |                                                                                                                          | 8          |
|                |               |                                   |       |               |          |                                                                                                                                        |                                                                                                                          | 7          |
|                |               |                                   |       | 6             |          |                                                                                                                                        |                                                                                                                          | 6          |
|                |               | DO NOT<br>PRES<br>PRESS<br>10 BAR |       |               |          |                                                                                                                                        |                                                                                                                          | 5          |
|                |               |                                   |       |               |          |                                                                                                                                        |                                                                                                                          | 4          |
|                |               |                                   |       |               |          |                                                                                                                                        |                                                                                                                          | 3          |
|                |               |                                   |       |               |          |                                                                                                                                        |                                                                                                                          | 2          |
| JRM            | HMM           | SBW                               | NEW   |               | 30.08.17 | THIS DRAWING IS CONFIDENTIAL AND IS NOT TO P<br>Actuated Valve<br>TITLE CH-air MODEL<br>ACTUATOR - A<br>STOCK CODE<br>CH-AIR-A-063-CAD | E REPRODUCED WITHOUT THE WRITTEN CONSENT C<br>Supplies Limited<br>A-063 PNEUMATIC<br>LUMINIUM<br>DIM ARE mm<br>SCALE 1:1 | F<br>1<br> |
| APPROVED<br>BY | CHECKED<br>BY | DRAWN<br>BY                       | ISSUE | CHANGE<br>NO. | DATE     | CH-AIR-A-063-DWG1 DRAWING NUMBER                                                                                                       | -CAD<br>SHEET 1 OF 2<br>K                                                                                                | <br>A1     |