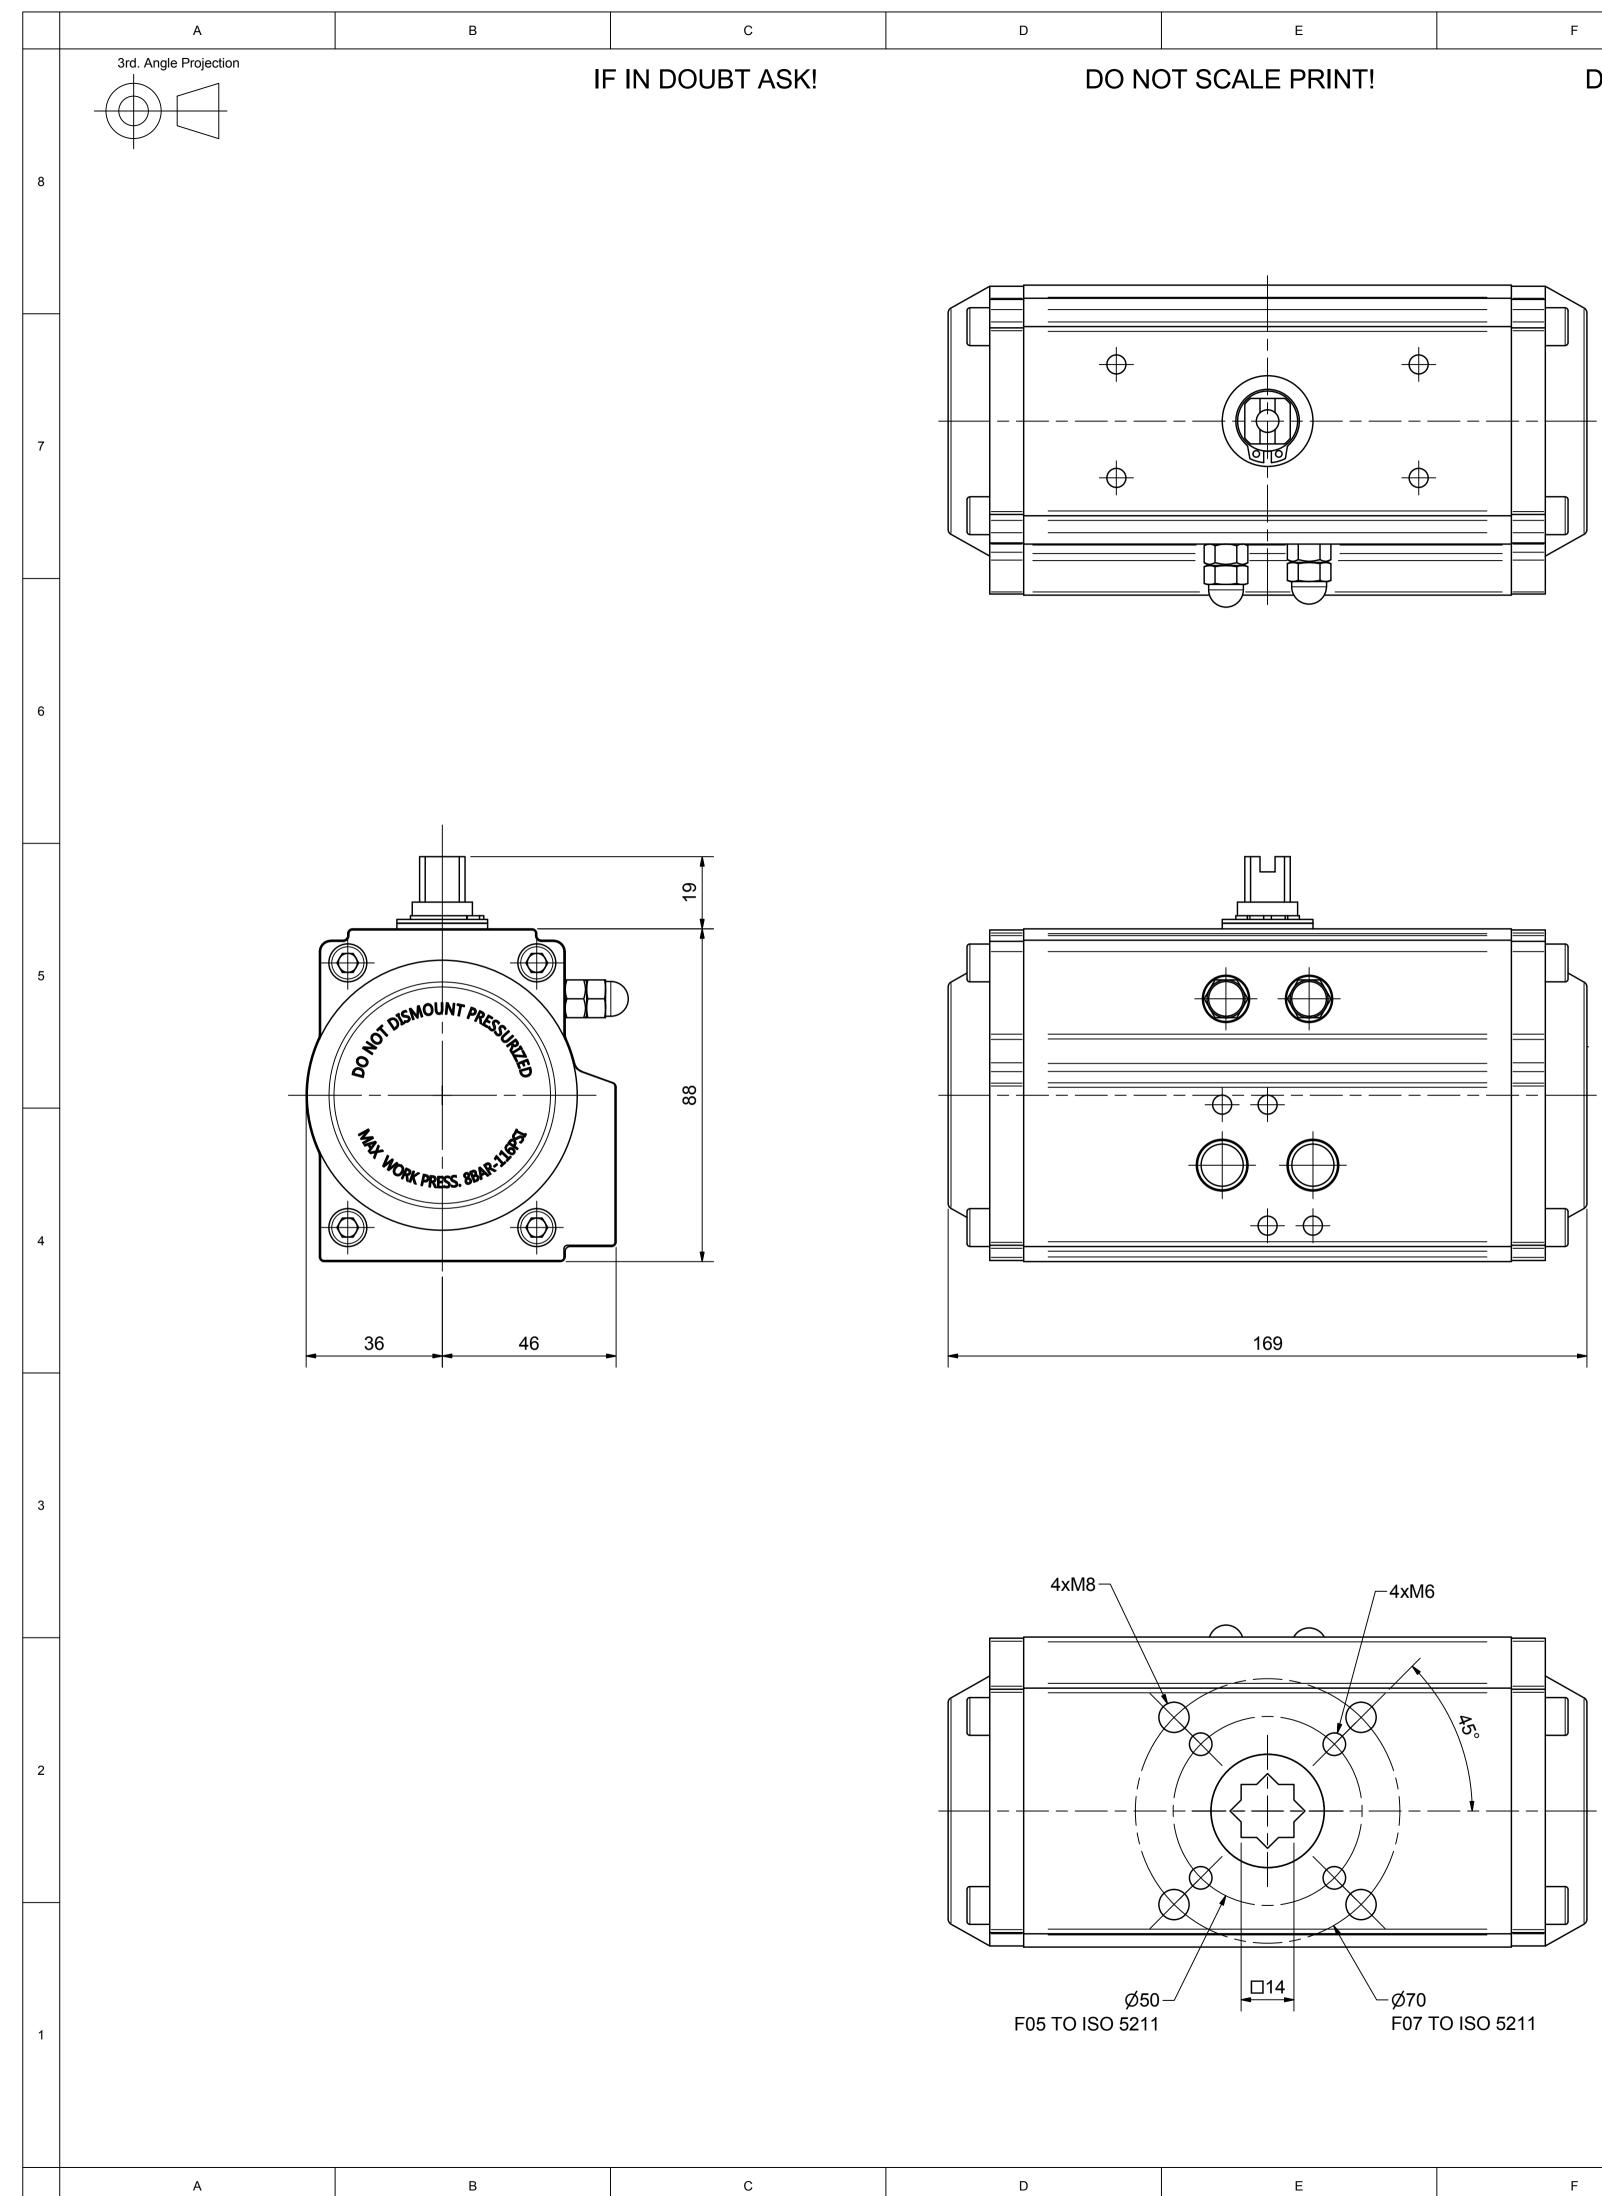

## DRAWING TO BS 8888

G

Note: Standard colours: Body: Silver Grey Ends: Black

Н

|--|

| I                   |                                 |     | J             |                  | Drawing Number AVS-C-063-CAD                                                                                                                                                                                                                    |           |
|---------------------|---------------------------------|-----|---------------|------------------|-------------------------------------------------------------------------------------------------------------------------------------------------------------------------------------------------------------------------------------------------|-----------|
|                     |                                 |     |               |                  |                                                                                                                                                                                                                                                 | 8         |
|                     |                                 |     |               |                  |                                                                                                                                                                                                                                                 | 7         |
| CH-aip <sup>®</sup> |                                 |     |               |                  | THE REAL CONTRACTOR                                                                                                                                                                                                                             | 6         |
|                     |                                 |     |               |                  |                                                                                                                                                                                                                                                 | 5         |
|                     |                                 |     |               |                  |                                                                                                                                                                                                                                                 | 4         |
|                     |                                 |     |               |                  |                                                                                                                                                                                                                                                 | 3         |
|                     |                                 |     |               |                  |                                                                                                                                                                                                                                                 | 2         |
|                     | JRM HM<br>APPROVED CHECKI<br>BY | NEW | CHANGE<br>NO. | 25.09.17<br>DATE | THIS DRAWING IS CONFIDENTIAL AND IS NOT TO BE REPRODUCED WITHOUT THE WRITTEN C<br>Actuated Valve Supplies Limited<br>TITLE<br>CH-C PNEUMATIC ACTUATOR<br>MODEL C-063<br>STOCK CODE<br>AVS-C-063-CAD<br>DIM ARE mr<br>SCALE 1:1<br>AVS-C-063-CAD | ONSENT OF |
|                     |                                 |     |               |                  | DRAWING NUMBER SHEET 1 OF                                                                                                                                                                                                                       | 1 A1      |