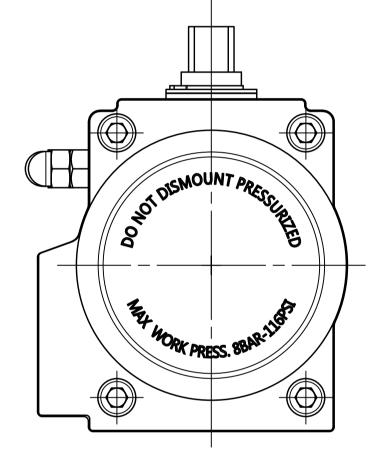

## DRAWING TO BS 8888

G

Note: Standard colours: Body: Silver Grey Ends: Black

Н

|--|

| I                   |                                 |     | J             |                  | Drawing Number AVS-C-063-CAD                                                                                                                                                                                                                    |           |
|---------------------|---------------------------------|-----|---------------|------------------|-------------------------------------------------------------------------------------------------------------------------------------------------------------------------------------------------------------------------------------------------|-----------|
|                     |                                 |     |               |                  |                                                                                                                                                                                                                                                 | 8         |
|                     |                                 |     |               |                  |                                                                                                                                                                                                                                                 | 7         |
| CH-aip <sup>®</sup> |                                 |     |               |                  | THE REAL CONTRACTOR                                                                                                                                                                                                                             | 6         |
|                     |                                 |     |               |                  |                                                                                                                                                                                                                                                 | 5         |
|                     |                                 |     |               |                  |                                                                                                                                                                                                                                                 | 4         |
|                     |                                 |     |               |                  |                                                                                                                                                                                                                                                 | 3         |
|                     |                                 |     |               |                  |                                                                                                                                                                                                                                                 | 2         |
|                     | JRM HM<br>APPROVED CHECKI<br>BY | NEW | CHANGE<br>NO. | 25.09.17<br>DATE | THIS DRAWING IS CONFIDENTIAL AND IS NOT TO BE REPRODUCED WITHOUT THE WRITTEN C<br>Actuated Valve Supplies Limited<br>TITLE<br>CH-C PNEUMATIC ACTUATOR<br>MODEL C-063<br>STOCK CODE<br>AVS-C-063-CAD<br>DIM ARE mr<br>SCALE 1:1<br>AVS-C-063-CAD | ONSENT OF |
|                     |                                 |     |               |                  | DRAWING NUMBER SHEET 1 OF                                                                                                                                                                                                                       | 1 A1      |