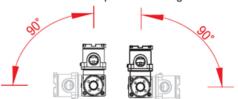

## (Rotatable Valve Head

The ESV valve head can be rotated by 90° to the right or to the left for an optimal mounting as shown below