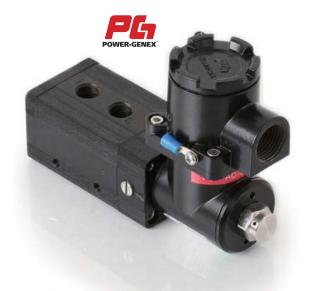

Type: 'ESV' 3/2 For SR Pneumatic Actuators

## Explosion proof solenoid valve for a confident control under rough working environments

## **Features**

- > Rugged aluminium or 316 stainless steel housings
- > Rotatable valve head for optimal mounting
- > Pipe to pipe mounting
- > Sil 3 rated according to IEC61508
- > Flameproof certified ATEX EX d IIC T6/T5
- > Flameproof certified also to IECEx and NEPSI